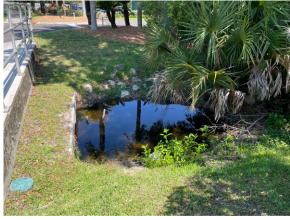

#### **Comments:**

Normal growth observed

The site has more water and contains torpedograsss that will require an herbicide application.

#### **Target:**

Torpedograss

June, 2023