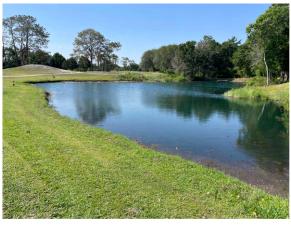

# Lake Bernadette CDD Waterway Inspection Report

Reason for Inspection: Site looks good

**Inspection Date:** 2023-06-02

#### **Comments:**

Site looks good

A little bit more water than last month but still no tall or large nuisance growth.