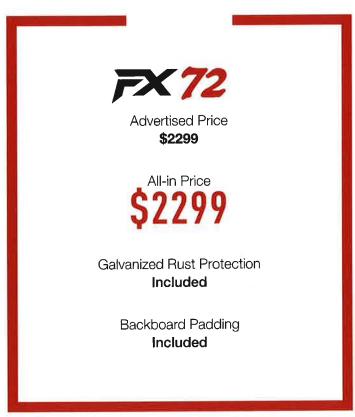

ers, rainy springs, and frozen winters with hot-dipped galvanized steel and stainless







## 72" PRO BACKBOARD

A regulation, ½-inch thick glass backboard provides maximum ball response at a regulation 72" wide. You also see clean looks through the unobstructed clear-view backboard design.







## **SOLID BASE**

The FX® 72 main pole is reinforced with 12 gussets, which is 50-75% more support than the competition.





Overview Gallery

Features

Compare

Reviews

# WITH EVERY FX HOOP PURCHASE

- Rust-resistant galvanized steel
- Free Shipping (continental US)
- 2"-thick custom-fitted pole padding
- Gusset padding
- Backboard padding
- Stainless steel hardware
- Anchor kit
- Limited lifetime warranty
- No-Break Backboard Protection®





Overview

Gallery

Features

Compare

Reviews



#### Pro Dunk Hercules Platinum®

Advertised Price\* \$2149

All-in Price

Galvanized Rust Protection \$149 extra

> **Backboard Padding** \$189 extra

#### **FX 72 VS THE COMPETITION**

Compare the FX 72 to the competition.

<sup>\*</sup> Check competitor websites for most current pricing.







#### **FX 72 Advantage**



Pro Dunk Hercules Platinum®

PRICE

**Total Price Including Backboard Padding & Rust Protection** 

\$2,299

\$2,487

PLAYABILITY

**Backboard Material** 

1/2" Regulation thickness

1/2" thick tempered glass

**Backboard Design** 

Clear View

Obstructed view w/l-frame





Compare Reviews Overview Gallery Features

## LEVEL UP OR DOWN?

Each FX hoop is designed to bring you a superior play experience and last a lifetime. Each model brings a unique experience made f