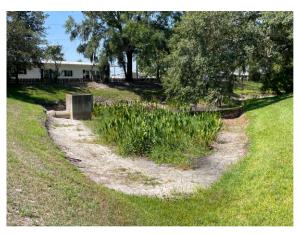

#### **Site:** 30

#### **Comments:**

Normal growth observed

The site has more water and contains torpedograsss that will require an herbicide application.

#### **Action Required:**

Routine maintenance next visit

#### **Target:**

Torpedograss

June, 2023