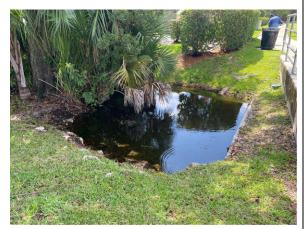

#### **Comments:**

Site looks good

The site has a lot more water and a lot of the decay is now submerged giving the site a clean look.