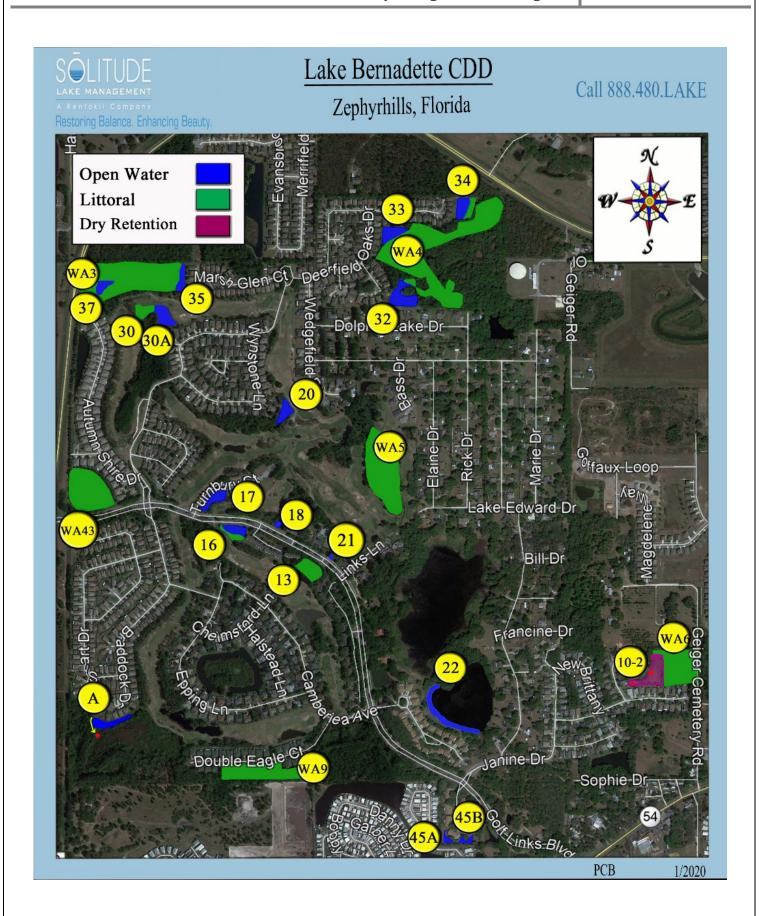

# Lake Bernadette CDD Waterway Inspection Report

Reason for Inspection: Site looks good

**Inspection Date:** 2023-06-02

#### **TABLE OF CONTENTS**

|                             | Pg |
|-----------------------------|----|
| SITE ASSESSMENTS            |    |
| PONDS 13, 16, 17            | _3 |
| PONDS 18, 20, 21            | 4  |
| PONDS 22, 30, 30A           | 5  |
| PONDS 32, 33, 34            | 6  |
| PONDS 35, 45A, 4 <u>5B</u>  | 7  |
| PONDS 46A, 46B, <u>47</u>   | 8  |
| PONDS A, WA9, WA43          | 9  |
| Ponds                       |    |
|                             |    |
| MANAGEMENT/COMMENTS SUMMARY | 10 |
| Side Mad                    | 1/ |