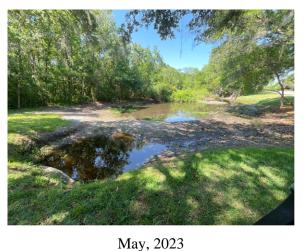

#### Site: 16

#### **Comments:**

Site looks good

The water level has increased since the last inspection but there is no new nuisance vegetation growth to note.

#### **Action Required:**

Routine maintenance next visit

#### **Target:**

Species non-specific