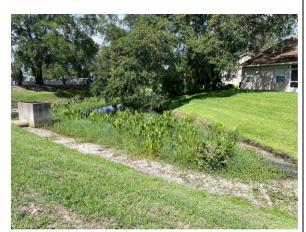

#### Site: 30A

#### **Comments:**

Site looks good

The site has a lot more water and a lot of the decay is now submerged giving the site a clean look.

#### **Action Required:**

Routine maintenance next visit

#### **Target:**

Species non-specific

May, 2023 June, 2023

SOLITUDE LAKE MANAGEMENT

888.480.LAKE (5253)