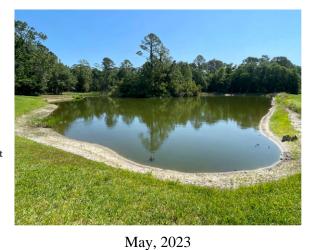

#### **Target:**

Species non-specific

June, 2023

#### Site: 16

#### **Comments:**

Site looks good

The water level has increased since the last inspection but there is no new nuisance vegetation growth to note.

#### **Action Required:**

Routine maintenance next visit

#### **Target:**

Species non-specific